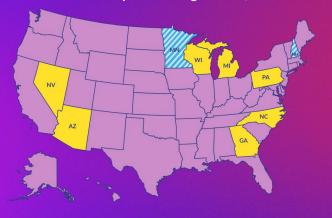

#### **OUR MAP**

Presidential and democracy battlegrounds with nested Senate, Congressional, Gubernatorial, and Secretary of State races

# **ELECTORAL MAP**

- 2024 Targets: AZ, GA, MI, NC, PA, WI, NV
  - **2024 Expansion Targets:** MN, NH